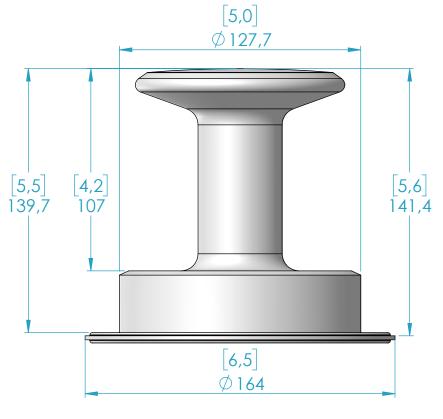

Name

 $\mathsf{AK}$ 

DD40-SRD-A

Size A FOOT PRINT DIMENSIONS

FILE NAME: 1500A0047-BASIC-DD40

SCALE: 1:2 UNITS: mm Sheet 1 of 1