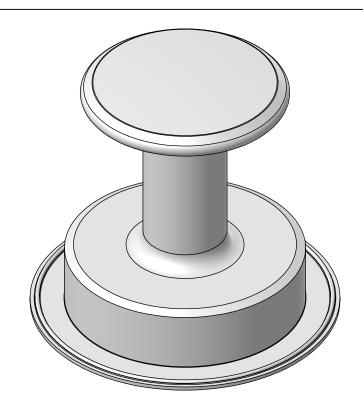

Name

 $\mathsf{AK}$ 

DD40-SRD-A

Size A FOOT PRINT DIMENSIONS

FILE NAME: 1500A0047-BASIC-DD40

SCALE: 1:2 UNITS: mm Sheet 1 of 1