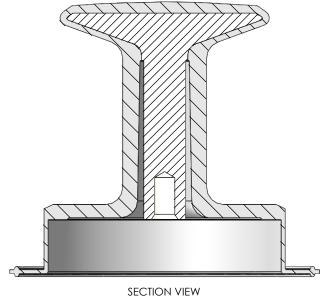

Name

 $\mathsf{AK}$ 

DD40-SRD-A

Size A FOOT PRINT DIMENSIONS

FILE NAME: 1500A0047-BASIC-DD40

SCALE: 1:2 UNITS: mm Sheet 1 of 1